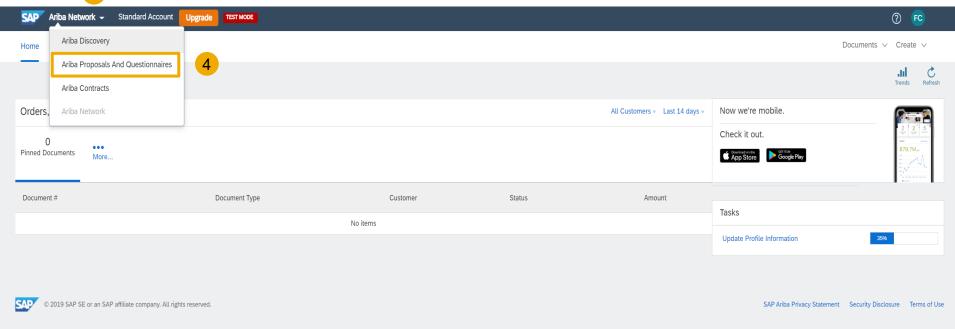

### **Help Center Guide for Sourcing**

- 1. Go to <a href="http://supplier.ariba.com">http://supplier.ariba.com</a> and log in.
- 2. In the case you forgot your credentials click on the link

- 3. Click on the **Menu drop-down menu**.
- 4. Click on Ariba Proposal and Questionnaires.