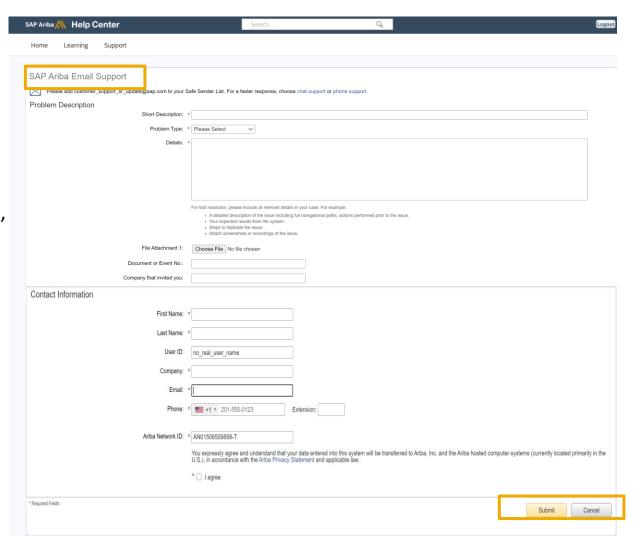

- If you chose to get help by email, you need to fill in all mandatory fields marked as "\*" in below form then press submit.
- You will receive an email shortly to assist you with your issue.

- If you chose to get help by Phone, you need to fill in all mandatory fields marked as "\*" in below form then press submit.
- Please use a mobile number that you are available on, as the call back will be within 2-4 minutes.