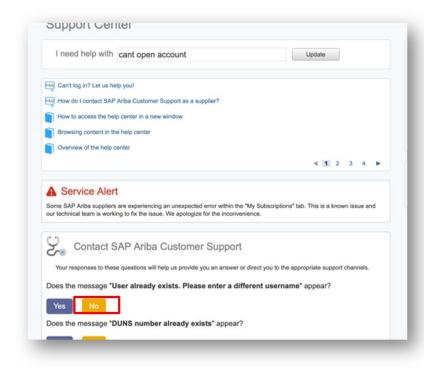

- 7. Write what you need help with in the given box.
- 8. You may read the **suggested solutions** if applicable
- If you cannot find what you are looking for, you can get help by email, chat or by phone.

- If you chose to get help by email, you need to fill in all mandatory fields marked as "\*" in below form then press submit.
- You will receive an email shortly to assist you with your issue.

- If you chose to get help by Phone, you need to fill in all mandatory fields marked as "\*" in below form then press submit.
- Please use a mobile number that you are available on, as the call back will be within 2-4 minutes.