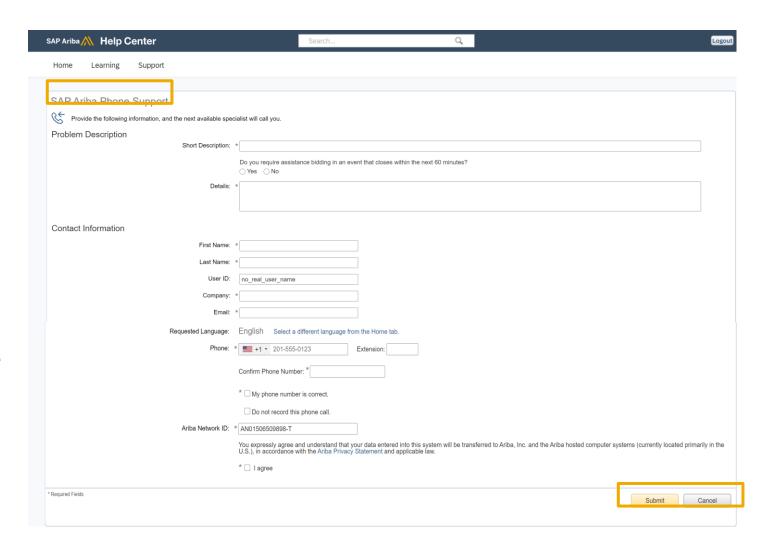

- If you chose to get help by email, you need to fill in all mandatory fields marked as "\*" in below form then press submit.
- You will receive an email shortly to assist you with your issue.

- If you chose to get help by Phone, you need to fill in all mandatory fields marked as "\*" in below form then press submit.
- Please use a mobile number that you are available on, as the call back will be within 2-4 minutes.

- Click on "No" for all the suggested options until the option to get Help by Phone appears
- Click on the option

- fill in all mandatory fields marked as "\*" in below form then press submit.
- You will receive an phone call shortly to assist you with your issue.