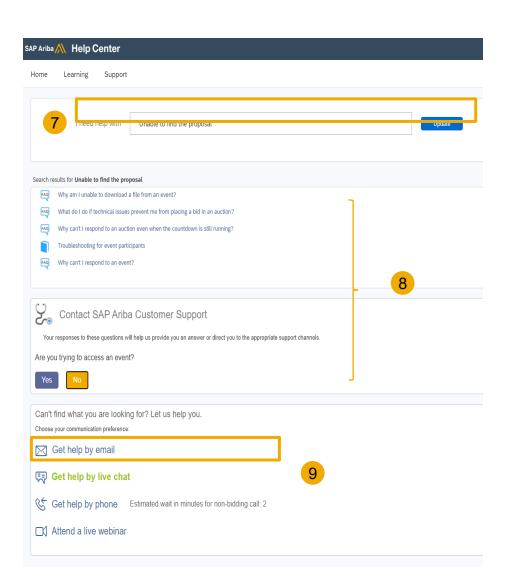

- 7. Write what you need help with in the given box.
- 8. You may read the **suggested solutions** if applicable
- If you cannot find what you are looking for, you can get help by email, chat or by phone.

- If you chose to get help by email, you need to fill in all mandatory fields marked as "\*" in below form then press submit.
- You will receive an email shortly to assist you with your issue.

- If you chose to get help by Phone, you need to fill in all mandatory fields marked as "\*" in below form then press submit.
- Please use a mobile number that you are available on, as the call back will be within 2-4 minutes.