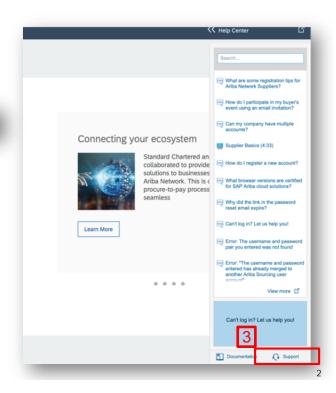

- Go to supplier.ariba.com and log in your credentials
- 2. On top right side, click on "?" icon
- 3. Click on the support icon below

 Write what you need help with in the given box "I need help with" (For example, I cant open account).....and click on start