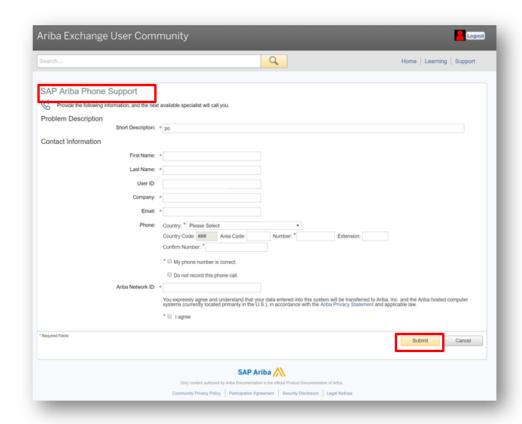

- If you chose to get help by email, you need to fill in all mandatory fields marked as "\*" in below form then press submit.
- You will receive an email shortly to assist you with your issue.

- If you chose to get help by Phone, you need to fill in all mandatory fields marked as "\*" in below form then press submit.
- Please use a mobile number that you are available on, as the call back will be within 2-4 minutes.

- Click on "No" for all the suggested options until the option to get Help by Phone appears
- Click on the option

- fill in all mandatory fields marked as "\*" in below form then press submit.
- You will receive an phone call shortly to assist you with your issue.