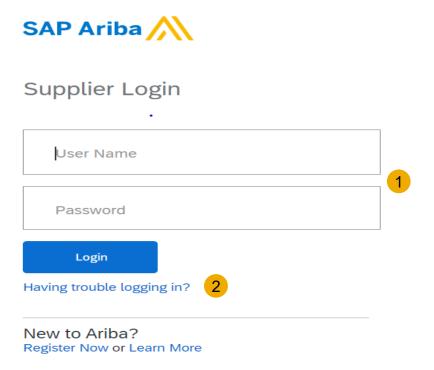

### **Help Center Guide for Sourcing**

- 1. Go to <a href="http://supplier.ariba.com">http://supplier.ariba.com</a> and log in.
- 2. In the case you forgot your credentials click on the link

- 3. Click on the **Menu drop-down menu**.
- 4. Click on Ariba Proposal and Questionnaires.