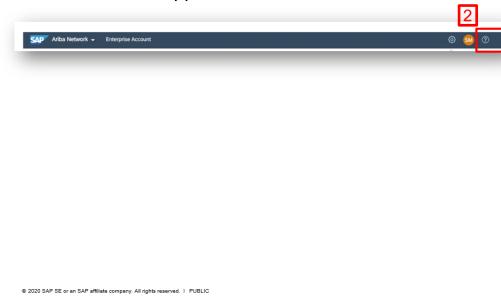

- Go to supplier.ariba.com and log in your credentials
- 2. On top right side, click on "?" icon
- 3. Click on the support icon below

 Write what you need help with in the given box "I need help with" (For example, I cant open account).....and click on start