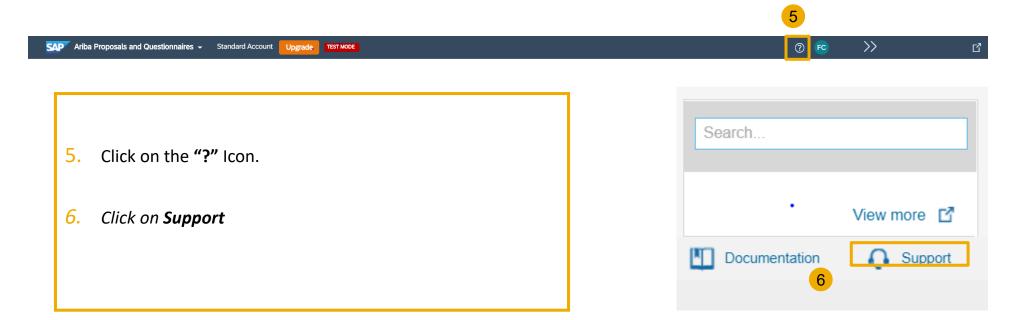

- 7. Write what you need help with in the given box.
- 8. You may read the **suggested solutions** if applicable
- If you cannot find what you are looking for, you can get help by email, chat or by phone.