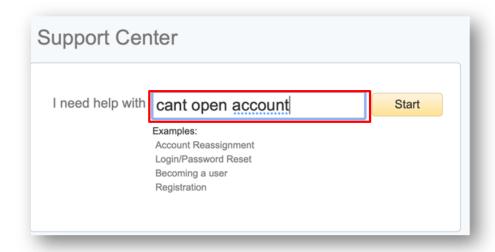

- Go to supplier.ariba.com and log in your credentials
- 2. On top right side, click on "?" icon
- 3. Click on the support icon below

 Write what you need help with in the given box "I need help with" (For example, I cant open account).....and click on start