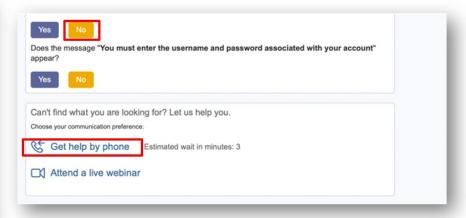

- Click on "No" for all the suggested options until the option to get Help by Phone appears
- Click on the option

- fill in all mandatory fields marked as "\*" in below form then press submit.
- You will receive an phone call shortly to assist you with your issue.